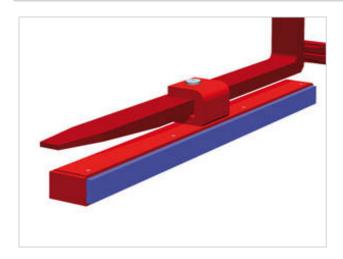

underslung version with vulcollan lining

## **Specification:**

KAUP Block Arms T102UVP are the right choice to pick up packets of blocks and bricks. The underslung Block Arms are simply slipped on the carrying part of the existing forks and secured.