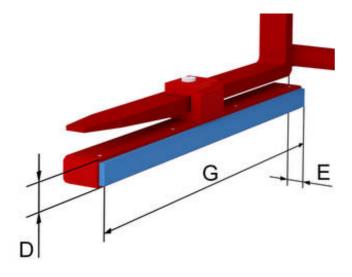

## **Technical Data**

| Model    | G<br>mm | D<br>mm | Reduction of opening range per side<br>E<br>mm | Weight<br>kg | Price per pair<br>€ | Add-on price per 100mm length<br>€ |
|----------|---------|---------|------------------------------------------------|--------------|---------------------|------------------------------------|
| 2T102UVP | 1.200   | 70      | 70                                             | 124          | On request          | On request                         |